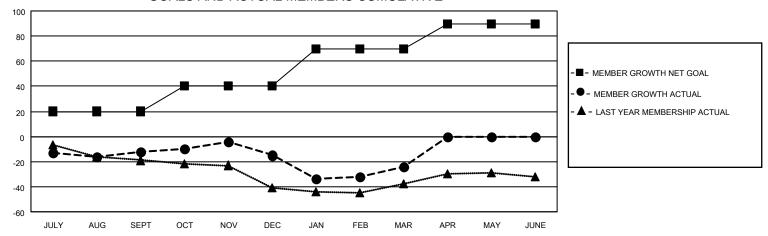

## GOALS AND ACTUAL MEMBERS CUMULATIVE

| DROPPED CLUBS: 0 |    | 28 CLUBS OF 72 ADDED 1 OR<br>MORE NEW MEMBERS | GENDER DISTRIBUTION                 |              |  |
|------------------|----|-----------------------------------------------|-------------------------------------|--------------|--|
|                  |    | MONE NEW MEMBERS                              | MALE                                | 903 (69.52%) |  |
|                  |    |                                               | FEMALE 396 (30.48%)                 |              |  |
| DROPPED MEMBERS  |    |                                               | NON BINARY                          | 0 (0.00%)    |  |
|                  |    |                                               | PREFER NOT TO ANSWER 0 (0.00%)      |              |  |
| DECEASED         | 19 |                                               |                                     |              |  |
| CLUB CANCELLED   | 0  | CLICK HERE FOR CUMULATIVE                     | TOTAL FAMILY UNIT MEMBERS           | 287          |  |
| OTHER            | 93 | MEMBERSHIP DATA                               |                                     |              |  |
| TOTAL 112        |    |                                               | FAMILY MEMBERS PAYING HALF DUES 145 |              |  |
|                  |    |                                               |                                     |              |  |